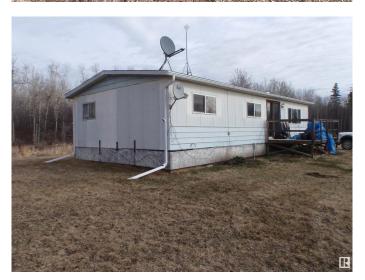

## \$215,000

2 Bedroom, 1.00 Bathroom, 1,056 sqft Rural on 19.77 Acres

None, Rural Barrhead County, AB

SECLUDED 19.77 ACRES ON A DEAD-END ROAD. Located 15 miles SE of Barrhead and 45 minutes NW of Edmonton, this acreage is approx. 75% bush and has a long driveway which provides lots of privacy. The 1056 sqft manufactured home is situated such that there is a fantastic view to the south. Upgrades include shingles (2017), kitchen cabinets/countertop (2013), furnace (2013), and most windows, plus many other improvements over the years. The living room is huge, so you could make a third bedroom if required. Comes with underground power, natural gas, and a drilled well (approx. 250'), but NO SEPTIC SYSTEM (currently straight discharge). There are also many sheds to accommodate all your storage needs, plus a heated well house, 2 outside hydrants, and a wooden deck...overlooking a field to the south. If you want a rare large-sized piece of land which is off of the beaten path, then this just might be what you're looking for.

### **Essential Information**

MLS® # E4431302 Price \$215,000

Bedrooms 2
Bathrooms 1.00

Full Baths 1

Square Footage 1,056 Acres 19.77

Year Built 1976

Type Rural

Sub-Type Detached Single Family