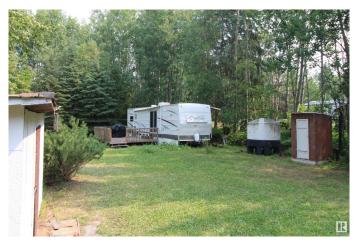

## \$139,900

0 Bedroom, 0.00 Bathroom, Rural on 0.52 Acres

Birchwood Estates, Rural Lac Ste. Anne County, AB

Hit that RESET Button – It's LAKE TIME! Tucked into the trees, this  $\hat{A}^{1/2}_{2}$  acre Birchwood Estates lot delivers the peace, space, and readiness you are craving. With a TURNKEY holiday trailer, paired 750-gal cistern & holding tank, and bonus outhouse, this recreational escape is READY when you are. Whether it's your first step into lake life or an upgrade to more space, this property is prepped for friends, family & fun. Quad straight from your site, launch your boat minutes away, or roast marshmallows under the stars. Add a second RV pad or build the cozy cabin you've been dreaming about. Year-round access with paved roads, plus just a short hop from Seba Beach, golf, gas & groceries. Invest in family, fun, and a future of unforgettable weekends.