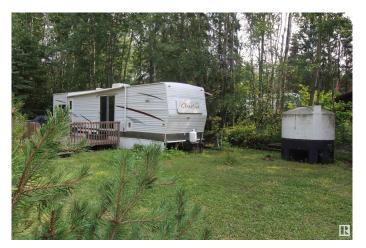

## \$139,900

0 Bedroom, 0.00 Bathroom, Rural on 0.52 Acres

Birchwood Estates, Rural Lac Ste. Anne County, AB

Hit that RESET Button – It's LAKE TIME! Tucked into the trees, this  $\hat{A}^{1/2}_{2}$  acre Birchwood Estates lot delivers the peace, space, and readiness you are craving. With a TURNKEY holiday trailer, paired 750-gal cistern & holding tank, and bonus outhouse, this recreational escape is READY when you are. Whether it's your first step into lake life or an upgrade to more space, this property is prepped for friends, family & fun. Quad straight from your site, launch your boat minutes away, or roast marshmallows under the stars. Add a second RV pad or build the cozy cabin you've been dreaming about. Year-round access with paved roads, plus just a short hop from Seba Beach, golf, gas & groceries. Invest in family, fun, and a future of unforgettable weekends.