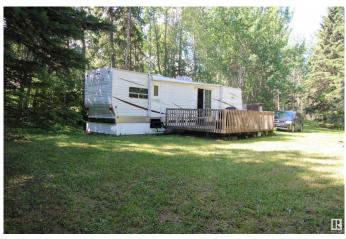

## \$139,900

0 Bedroom, 0.00 Bathroom, Rural on 0.52 Acres

Birchwood Estates, Rural Lac Ste. Anne County, AB

Hit that RESET Button – It's LAKE TIME! Tucked into the trees, this  $\hat{A}^{1/2}_{2}$  acre Birchwood Estates lot delivers the peace, space, and readiness you are craving. With a TURNKEY holiday trailer, paired 750-gal cistern & holding tank, and bonus outhouse, this recreational escape is READY when you are. Whether it's your first step into lake life or an upgrade to more space, this property is prepped for friends, family & fun. Quad straight from your site, launch your boat minutes away, or roast marshmallows under the stars. Add a second RV pad or build the cozy cabin you've been dreaming about. Year-round access with paved roads, plus just a short hop from Seba Beach, golf, gas & groceries. Invest in family, fun, and a future of unforgettable weekends.