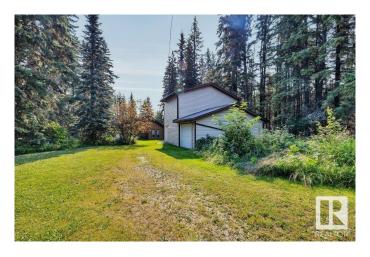

## \$475,000

3 Bedroom, 2.00 Bathroom, 1,115 sqft Rural on 0.60 Acres

Buck Lake, Rural Wetaskiwin County, AB

Discover your perfect escape at Buck Lake, and just under 2 hours from downtown Edmonton. This charming 3-bedroom, 1.5-bathroom cabin, built in 1979 and lovingly maintained by its original owners, is now available. Situated on a 0.59-acre lakefront lot. this property offers unparalleled tranquility and is perfect for year-round enjoyment. Prime Location: Lakefront property with stunning views and serene surroundings. Main Cabin: Cozy and well-kept, ready for you to move in and start making memories. Double Garage: Includes a bunkhouse for extra guests and a separate space for storing your toys. Modern Conveniences: Equipped with natural gas and power, making it a 4-season getaway. Potential for Dock: With a simple Walking Trail application from Wetaskiwin County, you could easily add a dock for direct lake access. Don't miss out on this rare opportunity to own a slice of paradise. Adjacent property also listed. ML#E4431344 @ \$199,000.00