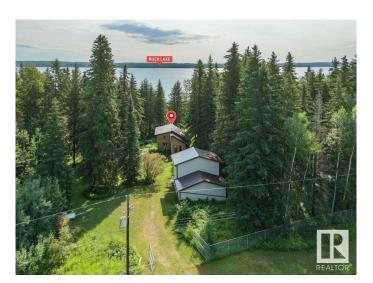

## \$475,000

3 Bedroom, 2.00 Bathroom, 1,115 sqft Rural on 0.60 Acres

Buck Lake, Rural Wetaskiwin County, AB

Discover your perfect escape at Buck Lake, and just under 2 hours from downtown Edmonton. This charming 3-bedroom, 1.5-bathroom cabin, built in 1979 and lovingly maintained by its original owners, is now available. Situated on a 0.59-acre lakefront lot. this property offers unparalleled tranquility and is perfect for year-round enjoyment. Prime Location: Lakefront property with stunning views and serene surroundings. Main Cabin: Cozy and well-kept, ready for you to move in and start making memories. Double Garage: Includes a bunkhouse for extra guests and a separate space for storing your toys. Modern Conveniences: Equipped with natural gas and power, making it a 4-season getaway. Potential for Dock: With a simple Walking Trail application from Wetaskiwin County, you could easily add a dock for direct lake access. Don't miss out on this rare opportunity to own a slice of paradise. Adjacent property also listed. ML#E4431344 @ \$199,000.00