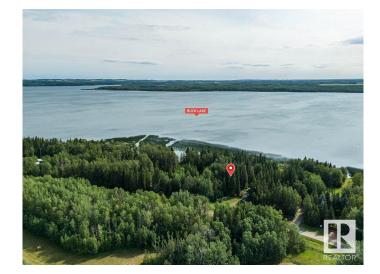

### \$175,000

0 Bedroom, 0.00 Bathroom, Rural on 0.60 Acres

Buck Lake, Rural Wetaskiwin County, AB

Prime vacant lot on Buck Lake. This 0.6 ac lot is neighbouring with another property for sale to the South. Lot 45. ML#E4431341. Gas and electricity are at the property line. With a simple Walking Trail application from Wetaskiwin County, you could have your personal dock attached to the property. Purchase this along with Lot 45 and have 1.2 ac waterfront property. Privacy can't be matched. Less that 2 hours from downtown Edmonton to your future lake retreat. It's a blank canvas, so design and build your dream lake cabin, or just park a trailer, either way, don't miss out and start enjoying the lake life asap.

#### **Exterior**

Exterior Features Backs Onto Lake, Boating, Lake View, Private Setting, Waterfront

Property