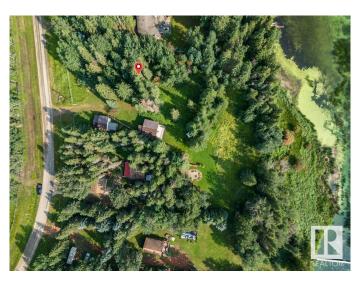

### \$175,000

0 Bedroom, 0.00 Bathroom, Rural on 0.60 Acres

Buck Lake, Rural Wetaskiwin County, AB

Prime vacant lot on Buck Lake. This 0.6 ac lot is neighbouring with another property for sale to the South. Lot 45. ML#E4431341. Gas and electricity are at the property line. With a simple Walking Trail application from Wetaskiwin County, you could have your personal dock attached to the property. Purchase this along with Lot 45 and have 1.2 ac waterfront property. Privacy can't be matched. Less that 2 hours from downtown Edmonton to your future lake retreat. It's a blank canvas, so design and build your dream lake cabin, or just park a trailer, either way, don't miss out and start enjoying the lake life asap.

#### **Exterior**

Exterior Features Backs Onto Lake, Boating, Lake View, Private Setting, Waterfront

Property