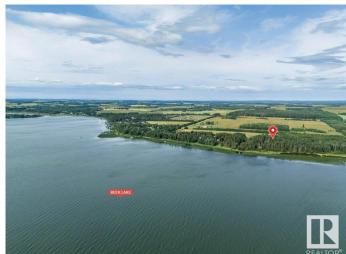

### \$175,000

0 Bedroom, 0.00 Bathroom, Rural on 0.60 Acres

Buck Lake, Rural Wetaskiwin County, AB

Prime vacant lot on Buck Lake. This 0.6 ac lot is neighbouring with another property for sale to the South. Lot 45. ML#E4431341. Gas and electricity are at the property line. With a simple Walking Trail application from Wetaskiwin County, you could have your personal dock attached to the property. Purchase this along with Lot 45 and have 1.2 ac waterfront property. Privacy can't be matched. Less that 2 hours from downtown Edmonton to your future lake retreat. It's a blank canvas, so design and build your dream lake cabin, or just park a trailer, either way, don't miss out and start enjoying the lake life asap.

# **Community Information**

Address 49 61076 Twp 462a

Area Rural Wetaskiwin County

Subdivision Buck Lake

City Rural Wetaskiwin County

County ALBERTA

Province AB

Postal Code T0C 0T0