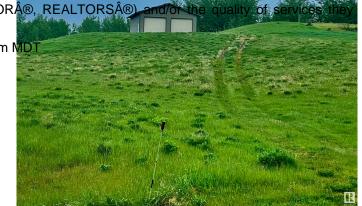

### \$250,000

0 Bedroom, 0.00 Bathroom, Rural on 2.70 Acres

Rainbow Beach Estates, Rural Parkland County, AB

Prestigious paved subdivision at Rainbow Lake Estates located at Jackfish Lake. 2.72 acre lot with oversized 32x36 garage/shop offering 2 overhead single doors. Excellent opportunity to branch out to a quiet lake setting. Build your recreational property or year round home. This acreage does not have direct access to lake.