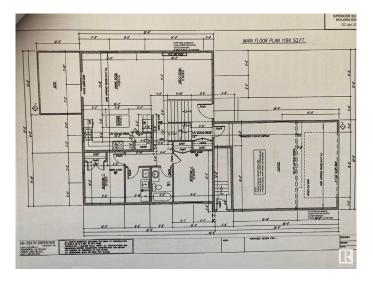

# \$499,000

3 Bedroom, 2.00 Bathroom, 1,683 sqft Single Family on 0.00 Acres

Vegreville, Vegreville, AB

Brand new Bilevel be built in the new Foxview subdivision in Vegreville. Looking for "NEW" with the finishings and colours of your choice? Look no further. This 1683 sq ft home is under construction and will be ready to go in the not to distant future!

## **Essential Information**

MLS® # E4431464 Price \$499,000

Bedrooms 3
Bathrooms 2.00

Full Baths 2

Square Footage 1,683 Acres 0.00 Year Built 2025

Type Single Family

Sub-Type Detached Single Family

Style Bi-Level Status Active