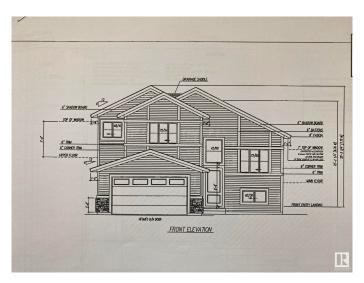

# \$499,000

3 Bedroom, 2.00 Bathroom, 1,683 sqft Single Family on 0.00 Acres

Vegreville, Vegreville, AB

Brand new Bilevel be built in the new Foxview subdivision in Vegreville. Looking for "NEW" with the finishings and colours of your choice? Look no further. This 1683 sq ft home is under construction and will be ready to go in the not to distant future!

## **Essential Information**

MLS® # E4431464 Price \$499,000

Bedrooms 3
Bathrooms 2.00

Full Baths 2

Square Footage 1,683 Acres 0.00 Year Built 2025

Type Single Family

Sub-Type Detached Single Family

Style Bi-Level Status Active