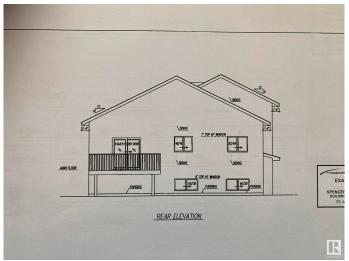

# \$499,000

3 Bedroom, 2.00 Bathroom, 1,683 sqft Single Family on 0.00 Acres

Vegreville, Vegreville, AB

Brand new Bilevel be built in the new Foxview subdivision in Vegreville. Looking for "NEW" with the finishings and colours of your choice? Look no further. This 1683 sq ft home is under construction and will be ready to go in the not to distant future!

## **Essential Information**

MLS® # E4431464 Price \$499,000

Bedrooms 3
Bathrooms 2.00

Full Baths 2

Square Footage 1,683 Acres 0.00 Year Built 2025

Type Single Family

Sub-Type Detached Single Family

Style Bi-Level Status Active