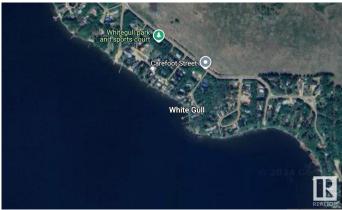

# \$79,900 - 1 White Gull Drive, Rural Athabasca County

MLS® #E4431543

#### \$79,900

0 Bedroom, 0.00 Bathroom, Rural on 0.15 Acres

Baptiste Lake, Rural Athabasca County, AB

This beautiful vacant lot on Baptiste Lake offers the perfect opportunity to build your dream home in a serene, natural setting! This property provides an ideal location with stunning views, power to the property line, and easy access to the lake. In the summer, enjoy boating, swimming, and fishing. When winter arrives, the lake is perfect for ice fishing and snowmobiling adventures. Whether you're looking to create a peaceful retreat or a family getaway, this lot offers endless possibilities in a prime lakeside location.

# **Community Information**

| 1 White Gull Drive     |
|------------------------|
| Rural Athabasca County |
| Baptiste Lake          |
| Rural Athabasca County |
| ALBERTA                |
|                        |