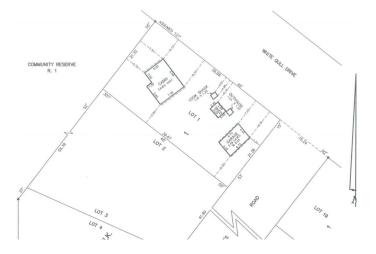

#### \$79,900

0 Bedroom, 0.00 Bathroom, Rural on 0.15 Acres

Baptiste Lake, Rural Athabasca County, AB

This beautiful vacant lot on Baptiste Lake offers the perfect opportunity to build your dream home in a serene, natural setting! This property provides an ideal location with stunning views, power to the property line, and easy access to the lake. In the summer, enjoy boating, swimming, and fishing. When winter arrives, the lake is perfect for ice fishing and snowmobiling adventures. Whether you're looking to create a peaceful retreat or a family getaway, this lot offers endless possibilities in a prime lakeside location.

## Exterior

Exterior Features Back Lane, Beach Access, Boating, Corner Lot, Lake Access Property