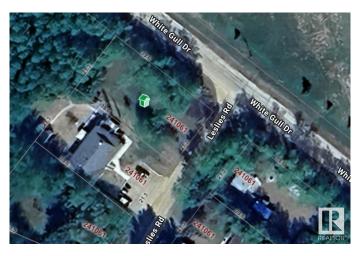

# \$79,900 - 1 White Gull Drive, Rural Athabasca County

MLS® #E4431543

#### \$79,900

0 Bedroom, 0.00 Bathroom, Rural on 0.15 Acres

Baptiste Lake, Rural Athabasca County, AB

This beautiful vacant lot on Baptiste Lake offers the perfect opportunity to build your dream home in a serene, natural setting! This property provides an ideal location with stunning views, power to the property line, and easy access to the lake. In the summer, enjoy boating, swimming, and fishing. When winter arrives, the lake is perfect for ice fishing and snowmobiling adventures. Whether you're looking to create a peaceful retreat or a family getaway, this lot offers endless possibilities in a prime lakeside location.

## Exterior

Exterior Features Back Lane, Beach Access, Boating, Corner Lot, Lake Access Property