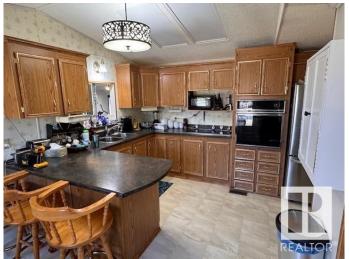

#### Interior

Interior Features ensuite bathroom

Appliances Air Conditioning-Central, Dishwasher-Built-In, Dryer, Oven-Built-In,

Refrigerator, Stacked Washer/Dryer, Storage Shed, Stove-Countertop

Electric, See Remarks