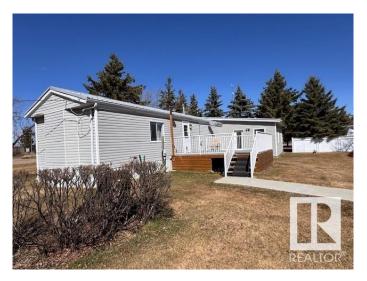

## \$229,000

1 Bedroom, 2.00 Bathroom, 1,604 sqft Single Family on 0.00 Acres

Pibroch, Pibroch, AB

A very comfortable 2 bedroom 16 by 76 1990 air conditioned mobile home with a 16 by 24 addition on 2 large lots with lots of outbuildings, all in the peaceful small town setting! A new metal roof was installed a couple years ago.

#### **Exterior**

Exterior Wood, Vinyl

Exterior Features Back Lane, Corner Lot, Landscaped

Roof Metal

Construction Wood, Vinyl

Foundation Piling