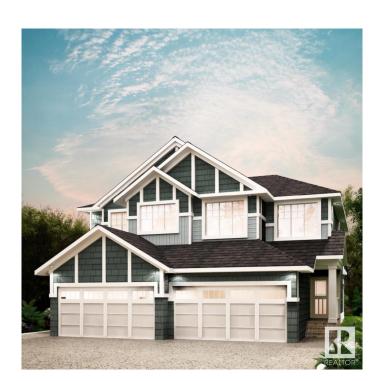

# \$459,900 - 17621 67 Street, Edmonton

MLS® #E4431662

#### \$459,900

3 Bedroom, 2.50 Bathroom, 1,472 sqft Single Family on 0.00 Acres

Crystallina Nera East, Edmonton, AB

Crystallina Nera is rooted in natural beauty. A lush forest and a storm water pond surrounded by paved walking trails are ideal for nature lovers. Poplar Lake, parks and future schools are all within walking distance. With over 1470 square feet of open concept living space, the Soho-D from Akash Homes is built with your growing family in mind. This duplex home features 3 bedrooms, 2.5 bathrooms and chrome faucets throughout. Enjoy extra living space on the main floor with the laundry room and full sink on the second floor. The 9-foot ceilings on main floor and quartz countertops throughout blends style and functionality for your family to build endless memories. PLUS a single oversized attached garage & SIDE **ENTRANCE! PICTURES ARE OF** SHOWHOME: ACTUAL HOME, PLANS, FIXTURES, AND FINISES MAY VARY & SUBJECT TO AVAILABILITY/CHANGES!

### **Exterior**

Exterior Wood, Vinyl
Exterior Features See Remarks

Roof Asphalt Shingles

Construction Wood, Vinyl

Foundation Concrete Perimeter