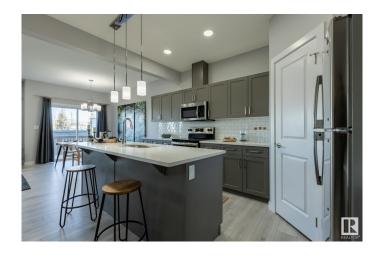

#### \$459,900

3 Bedroom, 2.50 Bathroom, 1,472 sqft Single Family on 0.00 Acres

Crystallina Nera East, Edmonton, AB

Crystallina Nera is rooted in natural beauty. A lush forest and a storm water pond surrounded by paved walking trails are ideal for nature lovers. Poplar Lake, parks and future schools are all within walking distance. With over 1470 square feet of open concept living space, the Soho-D from Akash Homes is built with your growing family in mind. This duplex home features 3 bedrooms, 2.5 bathrooms and chrome faucets throughout. Enjoy extra living space on the main floor with the laundry room and full sink on the second floor. The 9-foot ceilings on main floor and quartz countertops throughout blends style and functionality for your family to build endless memories. PLUS a single oversized attached garage & SIDE **ENTRANCE! PICTURES ARE OF** SHOWHOME: ACTUAL HOME, PLANS, FIXTURES, AND FINISES MAY VARY & SUBJECT TO AVAILABILITY/CHANGES!

#### Interior

Interior Features ensuite bathroom

Appliances None

Heating Forced Air-1, Natural Gas

Stories 2

Has Basement Yes

Basement Full, Unfinished