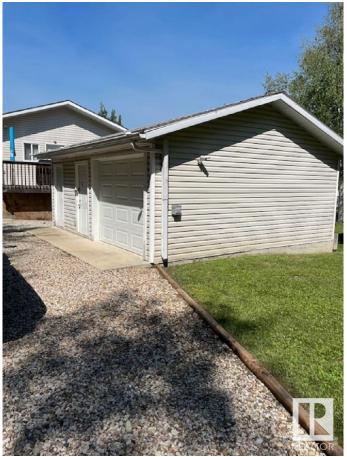

## \$349,000

2 Bedroom, 1.00 Bathroom, 1,022 sqft Rural on 0.23 Acres

Nakamun Park, Rural Lac Ste. Anne County, AB

Here is a charmer bungalow, set nicely in the Summer Village of Nakamun Park, walking distance to the lake through the nicely trimmed path through the park reserve at the back. This home has been well cared for inside and out. Large deck off back, gravel driveway front to back with RV/trailer site set up at the rear with full hookups. Inside the home is an open floor plan, spacious kitchen with eat up bar, cozy living room, coffee bar area with wine fridge, 2 very good size bedrooms and a full bath. The detached garage is behind the house and has a single door but double size inside and is fully insulated. Plenty of room for the recreational toys one needs for the recreation living!! Enjoy the sun all day on either the front deck or the back deck. Nakamun Park offers fishing/boating/stand up paddle boarding and much more. General store close by for all those forgotten items. This is nicely set up for year round living and only 45 minutes to Edmonton.