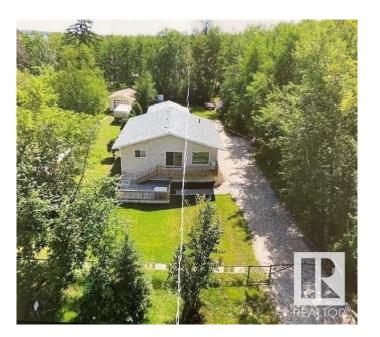

## \$349,000

2 Bedroom, 1.00 Bathroom, 1,022 sqft Rural on 0.23 Acres

Nakamun Park, Rural Lac Ste. Anne County, AB

Here is a charmer bungalow, set nicely in the Summer Village of Nakamun Park, walking distance to the lake through the nicely trimmed path through the park reserve at the back. This home has been well cared for inside and out. Large deck off back, gravel driveway front to back with RV/trailer site set up at the rear with full hookups. Inside the home is an open floor plan, spacious kitchen with eat up bar, cozy living room, coffee bar area with wine fridge, 2 very good size bedrooms and a full bath. The detached garage is behind the house and has a single door but double size inside and is fully insulated. Plenty of room for the recreational toys one needs for the recreation living!! Enjoy the sun all day on either the front deck or the back deck. Nakamun Park offers fishing/boating/stand up paddle boarding and much more. General store close by for all those forgotten items. This is nicely set up for year round living and only 45 minutes to Edmonton.