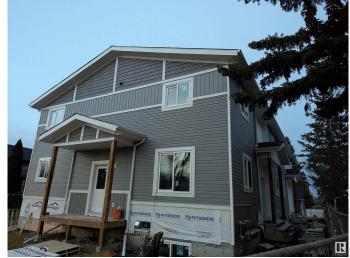

# \$1,300 - 10951 116 Street, Edmonton

MLS® #E4431724

#### \$1,300

2 Bedroom, 1.00 Bathroom, 600 sqft Rental on 0.00 Acres

Queen Mary Park, Edmonton, AB

QUEEN MARY PARK: Modern 2 Bedroom Basement Suite 2 units Available May 15 | \$1,300/month Property Overview This well-appointed basement suite offers 2 bedrooms and 1 bathroom in the desirable Queen Mary Park neighborhood. The unit features a private entrance ensuring complete privacy from other residents. Interior Amenities Contemporary full kitchen with stainless steel appliances (refrigerator, gas range, dishwasher, microwave) In-suite laundry facilities Ample storage space Modern fixtures and finishes throughout. Situated in a quiet, family-oriented community with Convenient walking distance to: Unity Square Kingsway Mall Royal Alexandra Hospital MacEwan University NAIT Rogers Place Excellent transit connections Easy access to major arterial roads Additional Information: Street parking available Utilities separately metered (tenant responsibility) On-site property management Pet-friendly with additional deposit Non-smoking property Tenant Requirements: **Employment verification References** 