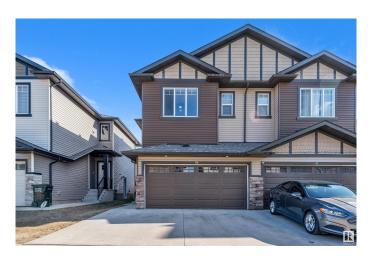

# \$479,999

4 Bedroom, 3.50 Bathroom, 1,507 sqft Condo / Townhouse on 0.00 Acres

Laurel, Edmonton, AB

DOUBLE CAR GARAGE, SEPARATE ENTRANCE to basement this Half Duplex has it all. On main floor you will find beautiful kitchen up to ceiling cabinets with quartz countertops, stainless steel appliances, living room with fireplace, nook and 1/2 bath. Spindle railing on stairs. up stairs you will find spacious bonus area, Master bedroom with his own en suite bath. 2 other good size bedrooms and common full bath, top floor laundry. Basement is fully finished with another kitchen a full bath, 1 Bedroom, separate laundry. close to all shopping and major roads.

# **Amenities**

Amenities Ceiling 9 ft., Deck

Parking Double Garage Attached

## **Exterior**

Exterior Wood, Vinyl

Exterior Features Fenced, Flat Site, Schools

Roof Asphalt Shingles

Construction Wood, Vinyl

Foundation Concrete Perimeter