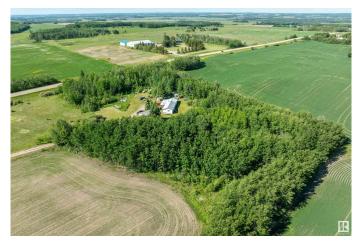

#### \$219,000

3 Bedroom, 0.50 Bathroom, 1,519 sqft Rural on 3.95 Acres

None, Rural Wetaskiwin County, AB

Amazing Opportunity! Lot Value for 3.95
Acres, tucked nicely and conveniently off Hwy
13. Only minutes to the Pigeon Lake and well
under an hour to south Edmonton. There is a
modular home that could be removed, the
services capped and the possibilities are
endless. There is a detached garage with
power, heat and cement floor. There is also
services from a previous residence that has
been removed years ago. Ideal for a future
shop. Tons of potential await you in
Wetaskiwin County.

#### **Exterior**

Exterior Modular

Exterior Features Golf Nearby, No Through Road, Not Landscaped, Private Setting,

Schools, Shopping Nearby, Sloping Lot, Treed Lot

Construction Modular

Foundation See Remarks