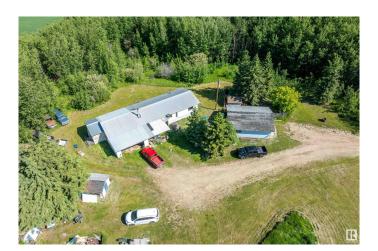

#### \$219,000

3 Bedroom, 0.50 Bathroom, 1,519 sqft Rural on 3.95 Acres

None, Rural Wetaskiwin County, AB

Amazing Opportunity! Lot Value for 3.95
Acres, tucked nicely and conveniently off Hwy
13. Only minutes to the Pigeon Lake and well
under an hour to south Edmonton. There is a
modular home that could be removed, the
services capped and the possibilities are
endless. There is a detached garage with
power, heat and cement floor. There is also
services from a previous residence that has
been removed years ago. Ideal for a future
shop. Tons of potential await you in
Wetaskiwin County.

### **Amenities**

Features Workshop

#### **Exterior**

Exterior Modular

Exterior Features Golf Nearby, No Through Road, Not Landscaped, Private Setting,

Schools, Shopping Nearby, Sloping Lot, Treed Lot

Construction Modular

Foundation See Remarks