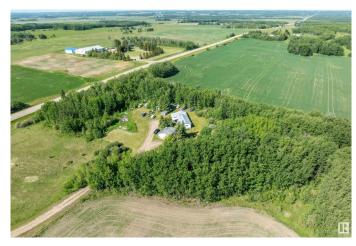

#### \$219,000

3 Bedroom, 0.50 Bathroom, 1,519 sqft Rural on 3.95 Acres

None, Rural Wetaskiwin County, AB

Amazing Opportunity! Lot Value for 3.95
Acres, tucked nicely and conveniently off Hwy
13. Only minutes to the Pigeon Lake and well
under an hour to south Edmonton. There is a
modular home that could be removed, the
services capped and the possibilities are
endless. There is a detached garage with
power, heat and cement floor. There is also
services from a previous residence that has
been removed years ago. Ideal for a future
shop. Tons of potential await you in
Wetaskiwin County.

#### **Exterior**

Exterior Modular

Exterior Features Golf Nearby, No Through Road, Not Landscaped, Private Setting,

Schools, Shopping Nearby, Sloping Lot, Treed Lot

Construction Modular

Foundation See Remarks