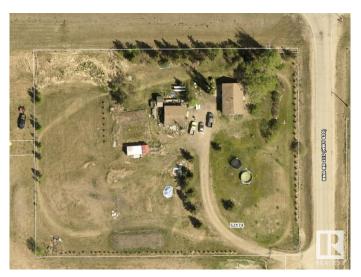

### \$319,000

5 Bedroom, 1.00 Bathroom, 958 sqft Rural on 2.40 Acres

None, Rural Strathcona County, AB

HIGHWAY FRONTAGE FEATURED WITH THIS GOOD FAMILY HOME - NOT IN A SUBDIVISION. AN EXCELLENT LOCATION FOR A SMALL BUSINESS. GREAT ACCESS TO EDMONTON, SHERWOOD PARK, AND FORT SASKATCHEWAN.

# **Community Information**

Address 53174 Rr 215

Area Rural Strathcona County

Subdivision None

City Rural Strathcona County

County ALBERTA

Province AB

Postal Code T8E 2C9