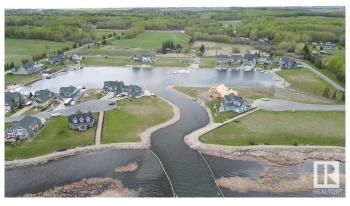

## \$109,900

0 Bedroom, 0.00 Bathroom, Rural on 0.15 Acres

Sunset Harbour, Rural Wetaskiwin County, AB

Welcome to Sunset Harbour! Nestled on the west tip of Pigeon Lake, this charming Cape Codâ€"style condo community offers year-round lake living at its finest. Enjoy full access to Pigeon Lake for all-season recreation and sports. This large, east-facing corner lot offers breathtaking sunrise views and unobstructed lake vistas 365 days a year. With only one direct neighbor, the lot provides added privacy. A treed walkway just across the street leads directly to the private marina. Community features include a docking system, municipal water and sewer, paved streets, and full services to the property line. No time limit to build. This is a Condo Corporation with Bylaws and Architectural Controls on the Home! Lake Front! Marina! Gated Community! Build Your Dreams! RV parking or Camping not permitted.