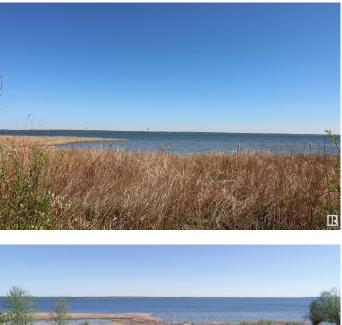

## \$515,000

0 Bedroom, 0.00 Bathroom, Rural on 2.98 Acres

None, Rural Lac Ste. Anne County, AB

NOT OFTEN DOES A PROPERTY LIKE THIS COME ALONG!! 40 MINUTES WEST OF EDMONTON ON THE SOUTH SHORE OF LAC STE ANNE IS WHERE YOU WILL FIND THIS 2.98 ACRE WATERFRONT PROPERTY WITH RIPARIAN RIGHTS, YOU GET 600 FEET OF SHORELINE TO ENJOY ALL ON YOUR OWN AND THE PROPERTY IS TREED FOR PRIVACY. THIS PROPERTY TITLE CONTAINS 2 LOTS SO PERHAPS AN **OPPORTUNITY TO BUILD 2 HOMES AND** CREATE YOUR FAMILY WATERFRONT DREAM COMPOUND. THERE IS SAND PRESENT DOWN BY THE WATER. THERE ARE OTHER ATTACHED LOTS FOR SALE AS WELL. PLEASE CHECK THE PHOTOS FOR THE LOT SIZES THAT ARE AVAILABLE. IMAGINE THE POSSIBILITIES ON THIS GEM. POWER AND GAS AT PROPERTY LINE.

## Exterior

Exterior Features Boating, Flat Site, Lake Access Property, Lake View, Private Setting, Schools, Shopping Nearby, Treed Lot, Waterfront Property