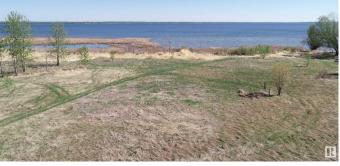

## \$515,000

0 Bedroom, 0.00 Bathroom, Rural on 2.98 Acres

None, Rural Lac Ste. Anne County, AB

NOT OFTEN DOES A PROPERTY LIKE THIS COME ALONG!! 40 MINUTES WEST OF EDMONTON ON THE SOUTH SHORE OF LAC STE ANNE IS WHERE YOU WILL FIND THIS 2.98 ACRE WATERFRONT PROPERTY WITH RIPARIAN RIGHTS, YOU GET 600 FEET OF SHORELINE TO ENJOY ALL ON YOUR OWN AND THE PROPERTY IS TREED FOR PRIVACY. THIS PROPERTY TITLE CONTAINS 2 LOTS SO PERHAPS AN **OPPORTUNITY TO BUILD 2 HOMES AND** CREATE YOUR FAMILY WATERFRONT DREAM COMPOUND. THERE IS SAND PRESENT DOWN BY THE WATER. THERE ARE OTHER ATTACHED LOTS FOR SALE AS WELL. PLEASE CHECK THE PHOTOS FOR THE LOT SIZES THAT ARE AVAILABLE. IMAGINE THE POSSIBILITIES ON THIS GEM. POWER AND GAS AT PROPERTY LINE.

## Exterior

Exterior Features Boating, Flat Site, Lake Access Property, Lake View, Private Setting, Schools, Shopping Nearby, Treed Lot, Waterfront Property