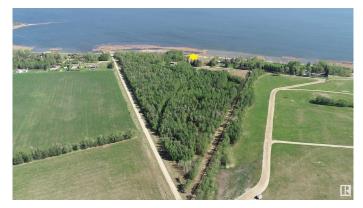

## \$515,000

0 Bedroom, 0.00 Bathroom, Rural on 2.98 Acres

None, Rural Lac Ste. Anne County, AB

NOT OFTEN DOES A PROPERTY LIKE THIS COME ALONG!! 40 MINUTES WEST OF EDMONTON ON THE SOUTH SHORE OF LAC STE ANNE IS WHERE YOU WILL FIND THIS 2.98 ACRE WATERFRONT PROPERTY WITH RIPARIAN RIGHTS, YOU GET 600 FEET OF SHORELINE TO ENJOY ALL ON YOUR OWN AND THE PROPERTY IS TREED FOR PRIVACY. THIS PROPERTY TITLE CONTAINS 2 LOTS SO PERHAPS AN **OPPORTUNITY TO BUILD 2 HOMES AND** CREATE YOUR FAMILY WATERFRONT DREAM COMPOUND. THERE IS SAND PRESENT DOWN BY THE WATER. THERE ARE OTHER ATTACHED LOTS FOR SALE AS WELL. PLEASE CHECK THE PHOTOS FOR THE LOT SIZES THAT ARE AVAILABLE. IMAGINE THE POSSIBILITIES ON THIS GEM. POWER AND GAS AT PROPERTY LINE.

## Exterior

Exterior Features Boating, Flat Site, Lake Access Property, Lake View, Private Setting, Schools, Shopping Nearby, Treed Lot, Waterfront Property