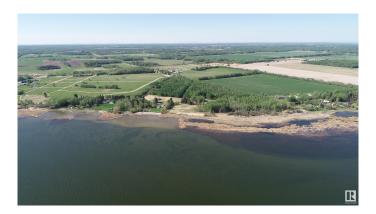

### \$540,000

0 Bedroom, 0.00 Bathroom, Rural on 15.50 Acres

None, Rural Lac Ste. Anne County, AB

NOT OFTEN DOES A PROPERTY LIKE THIS COME ALONG!! 40 MINUTES WEST OF EDMONTON ON THE SOUTH SHORE OF LAC STE ANNE IS WHERE YOU WILL FIND THIS 15.5 ACRE WATERFRONT PROPERTY WITH RIPARIAN RIGHTS, YOU GET 625 FEET OF SHORELINE TO ENJOY ALL ON YOUR OWN AND THE PROPERTY IS TREED FOR PRIVACY. BUILD YOUR WATERFRONT DREAM COMPOUND OR PERHAPS THE COUNTY MAY ALLOW OTHER TYPES OF PERSONAL OR BUSINESS OPPORTUNITIES. THERE ARE OTHER ATTACHED LOTS FOR SALE AS WELL. PLEASE CHECK THE PHOTOS FOR THE LOT SIZES THAT ARE AVAILABLE. IMAGINE THE POSSIBILITIES ON THIS GEM. POWER AND GAS AT PROPERTY LINE.

## **Exterior**

Exterior Features Boating, Flat Site, Lake Access Property, Lake View, Private Setting,

Schools, Shopping Nearby, Treed Lot, Waterfront Property