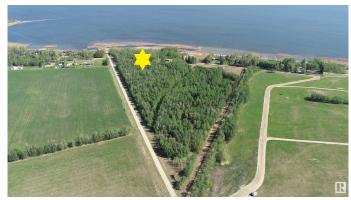

### \$540,000

0 Bedroom, 0.00 Bathroom, Rural on 15.50 Acres

None, Rural Lac Ste. Anne County, AB

NOT OFTEN DOES A PROPERTY LIKE THIS COME ALONG!! 40 MINUTES WEST OF EDMONTON ON THE SOUTH SHORE OF LAC STE ANNE IS WHERE YOU WILL FIND THIS 15.5 ACRE WATERFRONT PROPERTY WITH RIPARIAN RIGHTS, YOU GET 625 FEET OF SHORELINE TO ENJOY ALL ON YOUR OWN AND THE PROPERTY IS TREED FOR PRIVACY. BUILD YOUR WATERFRONT DREAM COMPOUND OR PERHAPS THE COUNTY MAY ALLOW OTHER TYPES OF PERSONAL OR BUSINESS OPPORTUNITIES. THERE ARE OTHER ATTACHED LOTS FOR SALE AS WELL. PLEASE CHECK THE PHOTOS FOR THE LOT SIZES THAT ARE AVAILABLE. IMAGINE THE POSSIBILITIES ON THIS GEM. POWER AND GAS AT PROPERTY LINE.

## **Exterior**

Exterior Features Boating, Flat Site, Lake Access Property, Lake View, Private Setting,

Schools, Shopping Nearby, Treed Lot, Waterfront Property