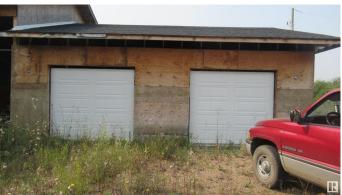

#### \$189,000

0 Bedroom, 0.00 Bathroom, Rural on 74.33 Acres

None, Rural Lamont County, AB

74.33 Acres sitting idle with a mixture of tress and grass land located NE of Lamont. There is a Shell of a 1600 sqft home, doors, window interior stripped. Again there is a shell of a 1024 sqft garage.