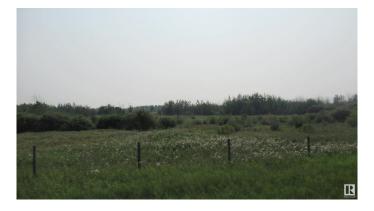

#### \$189,000

0 Bedroom, 0.00 Bathroom, Rural on 74.33 Acres

None, Rural Lamont County, AB

74.33 Acres sitting idle with a mixture of tress and grass land located NE of Lamont. There is a Shell of a 1600 sqft home, doors, window interior stripped. Again there is a shell of a 1024 sqft garage.