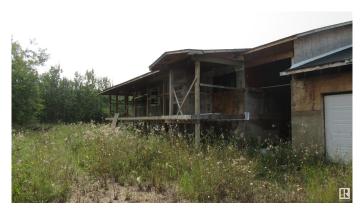

#### \$189,000

0 Bedroom, 0.00 Bathroom, Rural on 74.33 Acres

None, Rural Lamont County, AB

74.33 Acres sitting idle with a mixture of tress and grass land located NE of Lamont. There is a Shell of a 1600 sqft home, doors, window interior stripped. Again there is a shell of a 1024 sqft garage.