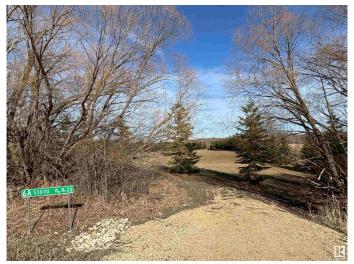

### \$249,900

0 Bedroom, 0.00 Bathroom, Rural on 2.87 Acres

Bell Acres, Rural Parkland County, AB

Build your dream home on this beautiful 2.87-acre vacant lot in Bell Acres. Surrounded on three sides by a mature shelter belt featuring majestic blue spruce trees, this property offers privacy, natural beauty, and a serene atmosphere. Enjoy direct access to greenspace and walking trails that lead to Blueberry Schoolâ€"perfect for families. Conveniently located near Yellowhead Hwy, Highway 16A, and Parkland Drive, commuting is a breeze while still enjoying the peace of country living. This is a rare opportunity to own a mature lot with space to grow and explore. Don't miss your chance to break ground this year!