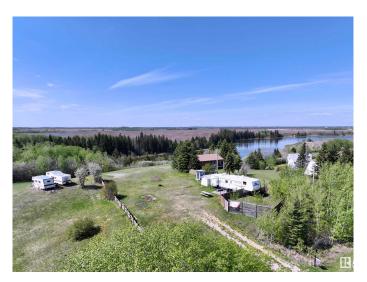

## \$59,900

0 Bedroom, 0.00 Bathroom, Rural on 0.50 Acres

Crestview Beach, Rural St. Paul County, AB

Escape to Crestview Beach at Lower Therien Lakeâ€"Your Perfect Lake View Getaway! This beautifully kept ½ acre lot boasts stunning lake views, a well-maintained RV included in the price. The family-friendly lake is perfect for swimming, boating, and soaking up the sun. A spacious patio, dog run, and storage shed add extra comfort and convenience. With a new 100 amp power panel, 3 RV hookups, and natural gas nearby, future development is simpleâ€"bring your plans or just relax. Only 15 minutes from St. Paul and 1.5 hours from Edmonton, this slice of lake life is both accessible and serene. Make unforgettable memories this summer and for years to come!