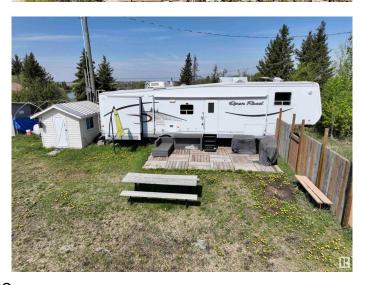

## \$59,900

0 Bedroom, 0.00 Bathroom, Rural on 0.50 Acres

Crestview Beach, Rural St. Paul County, AB

Escape to Crestview Beach at Lower Therien Lakeâ€"Your Perfect Lake View Getaway! This beautifully kept ½ acre lot boasts stunning lake views, a well-maintained RV included in the price. The family-friendly lake is perfect for swimming, boating, and soaking up the sun. A spacious patio, dog run, and storage shed add extra comfort and convenience. With a new 100 amp power panel, 3 RV hookups, and natural gas nearby, future development is simpleâ€"bring your plans or just relax. Only 15 minutes from St. Paul and 1.5 hours from Edmonton, this slice of lake life is both accessible and serene. Make unforgettable memories this summer and for years to come!