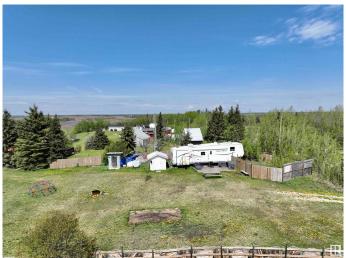

## \$59,900

0 Bedroom, 0.00 Bathroom, Rural on 0.50 Acres

Crestview Beach, Rural St. Paul County, AB

Escape to Crestview Beach at Lower Therien Lakeâ€"Your Perfect Lake View Getaway! This beautifully kept ½ acre lot boasts stunning lake views, a well-maintained RV included in the price. The family-friendly lake is perfect for swimming, boating, and soaking up the sun. A spacious patio, dog run, and storage shed add extra comfort and convenience. With a new 100 amp power panel, 3 RV hookups, and natural gas nearby, future development is simpleâ€"bring your plans or just relax. Only 15 minutes from St. Paul and 1.5 hours from Edmonton, this slice of lake life is both accessible and serene. Make unforgettable memories this summer and for years to come!