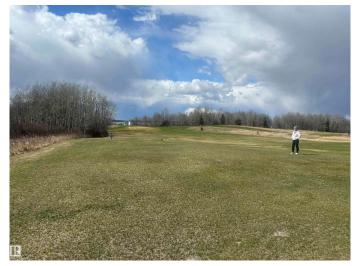

## \$338,000

0 Bedroom, 0.00 Bathroom, Rural on 64.40 Acres

Rich Valley, Rural Lac Ste. Anne County, AB

64 Acres of land currently being operated as Rich Valley Golf Course. Set along side the beautiful Majeau Lake in Lac Ste Anne County. The Campground is not included in this sale. House and detached garage on golf course