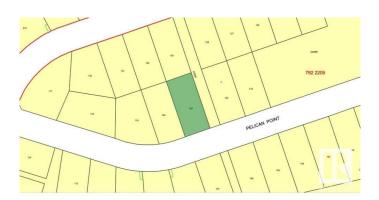

### \$37,000

0 Bedroom, 0.00 Bathroom, Rural on 0.50 Acres

Crestview Beach, Rural St. Paul County, AB

"Blank Canvas" Don't miss out on this opportunity to create your ideal living space in this lake subdivision that celebrates natural beauty & a relaxed pace. Nestled along a transquil paved lane with easy access to Lower Therien Lake. Pack your fishing gear, kayaks or canoe's & enjoy every weekend at the lake.

## **Community Information**

| Address     | 312, 57201 Range Road 102 |
|-------------|---------------------------|
| Area        | Rural St. Paul County     |
| Subdivision | Crestview Beach           |
| City        | Rural St. Paul County     |
| County      | ALBERTA                   |
| Province    | AB                        |
| Postal Code | T0A 3A0                   |