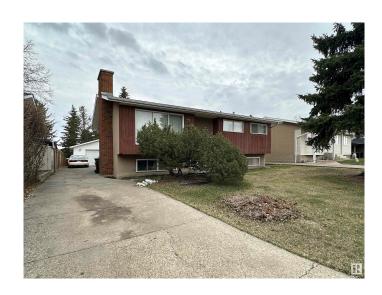

# \$399,900 - 132 Richfield Road, Edmonton

MLS® #E4432152

#### \$399,900

3 Bedroom, 2.50 Bathroom, 1,199 sqft Single Family on 0.00 Acres

Richfield, Edmonton, AB

This property could be a great purchase for the right buyer. Although it requires updating, as it is mostly in original condition, yet is located on large, 7,148 sq.ft (664.06 sq.m.) lot backing walking path with steps to Bhullar Park. Fantastic, double detached, oversized (23.3' by 23.3' interior) garage was built with permit in 2002. Main floor offers living room with wood burning fire place, kitchen, 3 bedrooms and 1 and a half baths. Basement is fully developed and has large windows. Located close to schools, transportation and good proximity to Whitemud Drive and Anthony Henday highway. Property is being sold in "as-is" condition. Make a move and build some sweat equity!