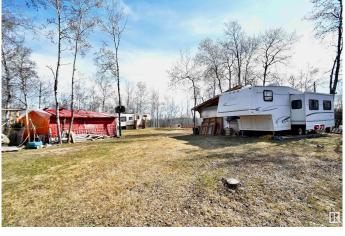

### \$69,900

0 Bedroom, 0.00 Bathroom, Rural on 0.77 Acres

Vincent Lake, Rural St. Paul County, AB

Escape to your own private retreat on this 0.77-acre lot near scenic Vincent Lake, Alberta. This mostly cleared property is ready for relaxation and recreation, featuring two campers, multiple firepits, a covered deck, and a convenient outdoor kitchen space. With power already on site, it's perfect for weekend getaways or extended stays. Enjoy the peaceful surroundings, open space, and easy access to the lake. Whether you're gathering with friends or soaking in the serenity, this lot offers the ideal setup for making lasting memories in nature. A rare find just minutes from the water!

#### **Exterior**

Exterior Features Boating, Corner Lot, Fenced, Lake View, Private Setting