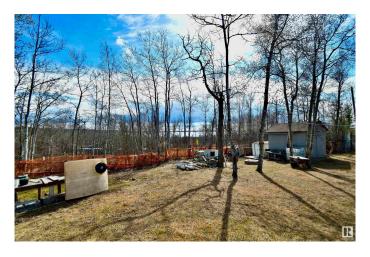

### \$69,900

0 Bedroom, 0.00 Bathroom, Rural on 0.77 Acres

Vincent Lake, Rural St. Paul County, AB

Escape to your own private retreat on this 0.77-acre lot near scenic Vincent Lake, Alberta. This mostly cleared property is ready for relaxation and recreation, featuring two campers, multiple firepits, a covered deck, and a convenient outdoor kitchen space. With power already on site, it's perfect for weekend getaways or extended stays. Enjoy the peaceful surroundings, open space, and easy access to the lake. Whether you're gathering with friends or soaking in the serenity, this lot offers the ideal setup for making lasting memories in nature. A rare find just minutes from the water!

#### **Exterior**

Exterior Features Boating, Corner Lot, Fenced, Lake View, Private Setting