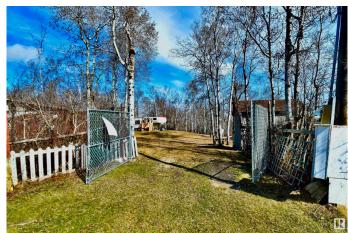

### \$69,900

0 Bedroom, 0.00 Bathroom, Rural on 0.77 Acres

Vincent Lake, Rural St. Paul County, AB

Escape to your own private retreat on this 0.77-acre lot near scenic Vincent Lake, Alberta. This mostly cleared property is ready for relaxation and recreation, featuring two campers, multiple firepits, a covered deck, and a convenient outdoor kitchen space. With power already on site, it's perfect for weekend getaways or extended stays. Enjoy the peaceful surroundings, open space, and easy access to the lake. Whether you're gathering with friends or soaking in the serenity, this lot offers the ideal setup for making lasting memories in nature. A rare find just minutes from the water!

#### **Exterior**

Exterior Features Boating, Corner Lot, Fenced, Lake View, Private Setting