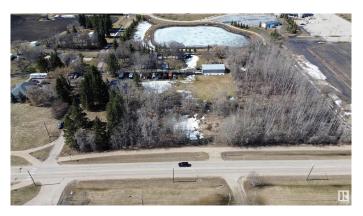

## \$330,000

0 Bedroom, 0.00 Bathroom, Land Commercial on 0.00 Acres

Old Town\_STPL, Stony Plain, AB

Prime location Treed 1 Acre parcel in Stony Plain Zoned C-3 Central Mixed district located on 43 AVE and 50th Street. Utilities at property line. Lot dimentions are 135 feet by 328 feet.