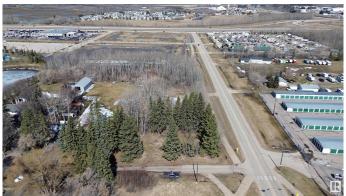

## \$330,000

0 Bedroom, 0.00 Bathroom, Land Commercial on 0.00 Acres

Old Town\_STPL, Stony Plain, AB

Prime location Treed 1 Acre parcel in Stony Plain Zoned C-3 Central Mixed district located on 43 AVE and 50th Street. Utilities at property line. Lot dimentions are 135 feet by 328 feet.