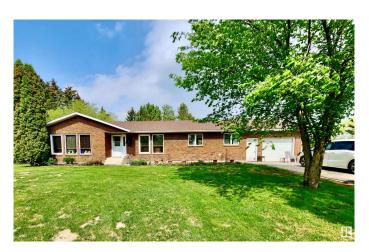

## \$404,900

4 Bedroom, 3.50 Bathroom, 2,180 sqft Rural on 6.18 Acres

None, Rural St. Paul County, AB

"Spectacular Location" This outstanding acreage is only a mile north of the St.Paul Airport which is paved. The 6.18 acre property has a private setting with mature trees & plenty of garden space. The home spans over 2100sqft with a partially finished basement. The kitchen features walnut cabinetry complete with an island. There are two separate living rooms & a spacious dining room with ample storage. The main floor has 3 sizeable bedrooms plus 3 bathrooms & laundry room. The basement has in floor heat to keep you warm & cozy plus an additional bedroom & 3 pc. bathroom. The single attached garage is heated so it allows you to tinker comfortably. This property is the whole package & so much more.

## **Exterior**

Exterior Wood

Exterior Features Flat Site, Landscaped, Level Land, Private Setting

Construction Wood

Foundation Concrete Perimeter