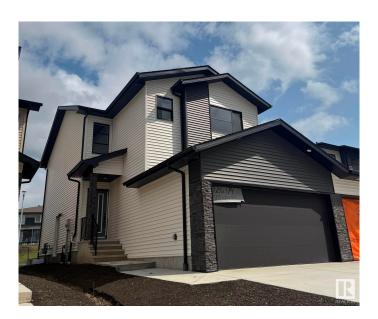

# \$529,000 - 7726 174a Avenue, Edmonton

MLS® #E4432349

### \$529.000

3 Bedroom, 2.50 Bathroom, 1,777 sqft Single Family on 0.00 Acres

Crystallina Nera West, Edmonton, AB

Everything a family needs plus a side entrance for future basement suite development. Full LG upgraded appliance package included! Built by Welcome Homes, a reputable builder since 1977! This home comes with style and function, not your typical duplex.

Open-to-below front entrance, double attached garage, 3 bedrooms, large bonus room and 2 and a half bath. Backing on a walking trail and park. Upgraded lighting package and electric fireplace with large mantel feature. Don't like clutter? This home comes with a large pantry, spacious bootroom, linen closet, broom closet, generous bedroom closets and a huge walk-in for the primary bedroom. Modern, crisp and clean. Welcome Home!

#### **Exterior**

Exterior Wood, Stone, Vinyl

Exterior Features Backs Onto Park/Trees, Flat Site

Roof Asphalt Shingles
Construction Wood, Stone, Vinyl

Foundation Concrete Perimeter