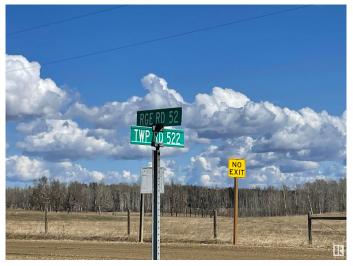

### \$139,900

0 Bedroom, 0.00 Bathroom, Rural on 10.01 Acres

None, Rural Parkland County, AB

Have you been dreaming of building your Dream Home? Look no further! This parcel is 10 Acres. The land is mostly flat with a lot of mature trees. This property is close to Seba Beach, just a short 10 minute Drive. Close access to Secondary Hwy and Hwy 16.

# **Community Information**

Address 2 Twp 522 Range Road 52

Area Rural Parkland County

Subdivision None

City Rural Parkland County

County ALBERTA

Province AB

Postal Code T0A 2K0