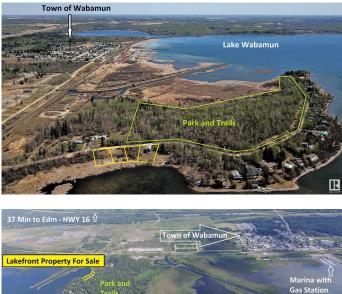

#### \$279,900

0 Bedroom, 0.00 Bathroom, Rural on 0.25 Acres

Point Alison, Rural Parkland County, AB

LAKEFRONT PROPERTY! Located @ Point Alison a unique GATED SUMMER VILLAGE with water on 3 sides, just 37 MINUTES FROM EDMONTON and walking distance into Wabamun. Home to an endless variety of birds and wildlife. This 100' wide lot is READY FOR YOUR DREAM CABIN and years of enjoyment and yes you would OWN RIGHT UP TO THE WATER'S EDGE. West facing will CAPTURE ALL THE SUNSETS or stay up all night on the full moon. This QUIET BAY IS PROTECTED from winds and big storms on the lake perfect for a variety of docks and boats. WALKING TRAILS wind through the forest behind where you can see all that nature has to offer. YEAR ROUND USE and access on the lake just minutes from home! No time line restrictions on building also no extended RV use.

### Exterior

Exterior Features Backs Onto Lake, Backs Onto Park/Trees, Flat Site, Waterfront Property