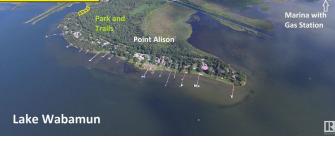

#### \$279,900

0 Bedroom, 0.00 Bathroom, Rural on 0.25 Acres

Point Alison, Rural Parkland County, AB

LAKEFRONT PROPERTY! Located @ Point Alison a unique GATED SUMMER VILLAGE with water on 3 sides, just 37 MINUTES FROM EDMONTON and walking distance into Wabamun. Home to an endless variety of birds and wildlife. This 100' wide lot is READY FOR YOUR DREAM CABIN and years of enjoyment and yes you would OWN RIGHT UP TO THE WATER'S EDGE. West facing will CAPTURE ALL THE SUNSETS or stay up all night on the full moon. This QUIET BAY IS PROTECTED from winds and big storms on the lake perfect for a variety of docks and boats. WALKING TRAILS wind through the forest behind where you can see all that nature has to offer. YEAR ROUND USE and access on the lake just minutes from home! No time line restrictions on building also no extended RV use.

### Exterior

Exterior Features Backs Onto Lake, Backs Onto Park/Trees, Flat Site, Waterfront Property