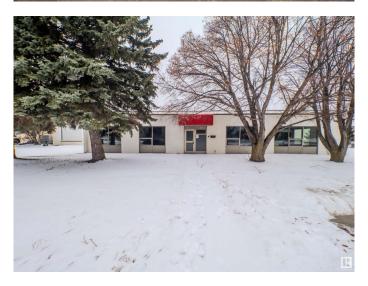

# **\$0 - 13040 148 Street, Edmonton**

MLS® #E4432603

### \$0

0 Bedroom, 0.00 Bathroom, Industrial on 0.00 Acres

Bonaventure Industrial, Edmonton, AB

INDUSTRIAL BUILDING WITH MODERN OFFICE AND PERFECT WAREHOUSE MIX....2131 OFFICE, 7616 WAREHOUSE....office space has reception area, 4 offices with open work space also. prime corner office with private bathroom. boardroom kitchen area 3 bathrooms in total. DOCK LOADING, doors 12 x 12. located beside public transit for easy access for employees. just off the yellowhead and Anthony henday. power is 3 phase, 4 wire, 600 amp/ 240 volt. lighting is T5HO. ceiling hieght in shop is 14 feet.