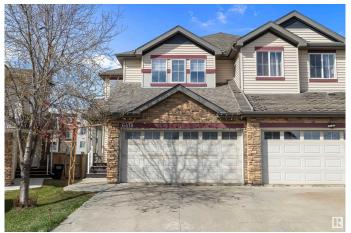

# \$454,900 - 6418 16 Avenue, Edmonton

MLS® #E4432611

#### \$454,900

3 Bedroom, 2.50 Bathroom, 1,514 sqft Single Family on 0.00 Acres

Walker, Edmonton, AB

Fall in love with this gorgeously upgraded duplex in the heart of vibrant Walker Lake! Featuring luxury quartz countertops in the kitchen & bathrooms, a sleek designer backsplash, plush brand new carpet, and fresh modern paint. Enjoy cool comfort year-round with central A/C, plus peace of mind with new shingles, furnace, boiler, and updated appliances. The fully finished basement adds extra space for a home gym, rec room, or guest suite! This home is the perfect blend of style, comfort, and convenienceâ€"close to parks, trails, schools, and shopping. Don't miss the opportunity!

#### **Exterior**

Exterior Wood, Stone, Vinyl

Exterior Features Airport Nearby, Fenced, Landscaped, Schools, Shopping Nearby

Roof Asphalt Shingles

Construction Wood, Stone, Vinyl

Foundation Concrete Perimeter