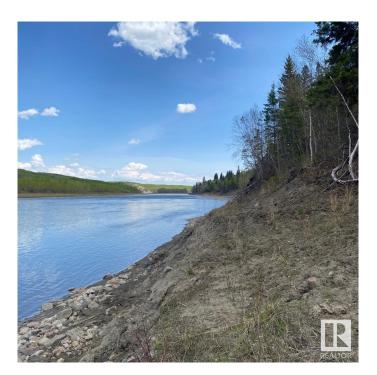

# \$174,900 - Twp Rd 572 Range Rd 63, Rural St. Paul County

MLS® #E4432640

\$174,900

0 Bedroom, 0.00 Bathroom, Rural on 79.90 Acres

None, Rural St. Paul County, AB

Off-Grid Riverfront Escape â€" 79 Acres of Untouched Wilderness Looking for the ultimate off-grid getaway? This 79-acre parcel offers the kind of seclusion and adventure that's hard to come by. Nestled along the river with a seasonal creek meandering through the property, this land is your private hideout from the hustle of modern life. Accessible by foot via a road allowance, by boat from upriver, or by snowmobile in the winterâ€"this location is as remote and wild as they come. The land features beautiful natural terracing, providing multiple ideal building sites with views and privacy. An old character cabin stands on the property, waiting for someone with visionâ€"it needs a new roof but could be transformed into a charming guest cabin or summer bunkie. Whether you're dreaming of building an off-grid homestead, creating a rustic retreat, or just owning a slice of Alberta wilderness, this is the summer project you've been waiting for.

### **Exterior**

Exterior Features Beach Access, Boating, Creek, Private Setting, Ravine View, Recreation

Use, River View, Treed Lot, Waterfront Property