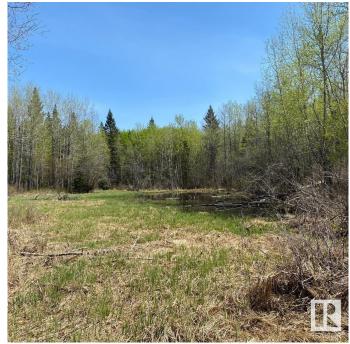

# \$174,900 - Twp Rd 572 Range Rd 63, Rural St. Paul County

MLS® #E4432640

\$174,900

0 Bedroom, 0.00 Bathroom, Rural on 79.90 Acres

None, Rural St. Paul County, AB

Off-Grid Riverfront Escape â€" 79 Acres of Untouched Wilderness Looking for the ultimate off-grid getaway? This 79-acre parcel offers the kind of seclusion and adventure that's hard to come by. Nestled along the river with a seasonal creek meandering through the property, this land is your private hideout from the hustle of modern life. Accessible by foot via a road allowance, by boat from upriver, or by snowmobile in the winterâ€"this location is as remote and wild as they come. The land features beautiful natural terracing, providing multiple ideal building sites with views and privacy. An old character cabin stands on the property, waiting for someone with visionâ€"it needs a new roof but could be transformed into a charming guest cabin or summer bunkie. Whether you're dreaming of building an off-grid homestead, creating a rustic retreat, or just owning a slice of Alberta wilderness, this is the summer project you've been waiting for.

### **Exterior**

Exterior Features Beach Access, Boating, Creek, Private Setting, Ravine View, Recreation

Use, River View, Treed Lot, Waterfront Property