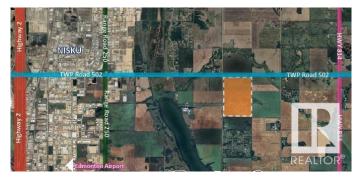

#### \$1,200,000

0 Bedroom, 0.00 Bathroom, Rural on 79.83 Acres

None, Rural Leduc County, AB

Prime Land for Sale – Build or Invest This beautiful parcel is up for grabs—buy it on its own or combine it with the adjoining 1/4 section. Located just 2 km east of Nisku on Airport Road, it sits perfectly between Beaumont and Leduc. The land currently brings in \$80/acre in annual income. You may be permitted to build 2 primary plus 2 secondary houses on this property. Hard-to-beat location with quick access to EIA, QE2, Leduc, Nisku, Beaumont, and South Edmonton.

# **Community Information**

Address 50097 Rr 244

Area Rural Leduc County

Subdivision None

City Rural Leduc County

County ALBERTA

Province AB

Postal Code T4X 0N9