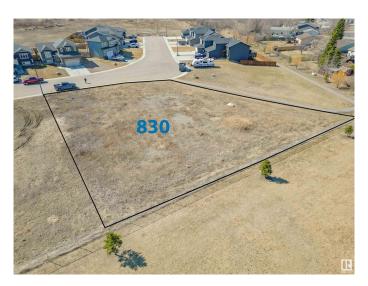

# \$395,000

0 Bedroom, 0.00 Bathroom, Single Family on 0.00 Acres

Cold Lake North, Cold Lake, AB

This property is zoned R3 and is designed for a small multi-family apartment; townhouses, facing each other, a 4 plex or 6 plex; with plenty of room for parking, a yard, and located right behind the newer Cold Lake Elementary School, and the new Schooner Subdivision. It is only a few short blocks to the Cold Lake Marina, and Emma's Convenience Store is only 2 blocks away. There is a walk-way to allow access from Schooner over to Forest Drive, and the school playground is readily accessible. The Happy House Daycare is only 3 or 4 lots over, making daycare easily available for a young family. The lot is located in a cul-de-sac so there is no through traffic, making it safer for families with young children.

#### **Exterior**

Exterior Features Corner Lot, Cul-De-Sac, Flat Site, Level Land, Playground Nearby,

Public Transportation, Schools, Shopping Nearby, See Remarks

Lot Description 123' x 157'