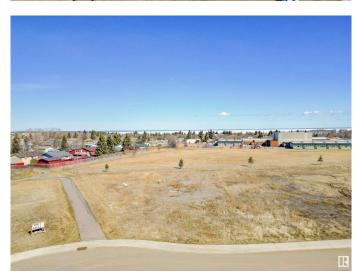

# \$395,000

0 Bedroom, 0.00 Bathroom, Single Family on 0.00 Acres

Cold Lake North, Cold Lake, AB

This property is zoned R3 and is designed for a small multi-family apartment; townhouses, facing each other, a 4 plex or 6 plex; with plenty of room for parking, a yard, and located right behind the newer Cold Lake Elementary School, and the new Schooner Subdivision. It is only a few short blocks to the Cold Lake Marina, and Emma's Convenience Store is only 2 blocks away. There is a walk-way to allow access from Schooner over to Forest Drive, and the school playground is readily accessible. The Happy House Daycare is only 3 or 4 lots over, making daycare easily available for a young family. The lot is located in a cul-de-sac so there is no through traffic, making it safer for families with young children.