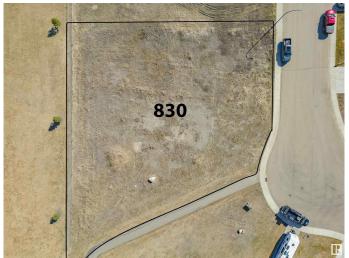

# \$395,000

0 Bedroom, 0.00 Bathroom, Single Family on 0.00 Acres

Cold Lake North, Cold Lake, AB

This property is zoned R3 and is designed for a small multi-family apartment; townhouses, facing each other, a 4 plex or 6 plex; with plenty of room for parking, a yard, and located right behind the newer Cold Lake Elementary School, and the new Schooner Subdivision. It is only a few short blocks to the Cold Lake Marina, and Emma's Convenience Store is only 2 blocks away. There is a walk-way to allow access from Schooner over to Forest Drive, and the school playground is readily accessible. The Happy House Daycare is only 3 or 4 lots over, making daycare easily available for a young family. The lot is located in a cul-de-sac so there is no through traffic, making it safer for families with young children.

#### **Exterior**

Exterior Features Corner Lot, Cul-De-Sac, Flat Site, Level Land, Playground Nearby,

Public Transportation, Schools, Shopping Nearby, See Remarks

Lot Description 123' x 157'