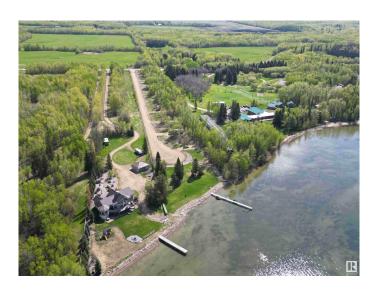

## \$140,000

0 Bedroom, 0.00 Bathroom, Rural on 0.63 Acres

None, Rural Wetaskiwin County, AB

Own your own RV lot with direct access to Pigeon Lake in a gated, private community. Condominium Property (60' x 117') has a graveled RV pad with electricity and sewer already on the lot. Natural gas is at the lot line. Common property includes the road and lake front area with 240' of lake frontage. Low condo fees of \$50/mo. Your choice of this lot or a number of others available in this exciting new development. Great Opportunity to be at the Lake at a Great Value! GST is applicable and will not be included in purchase price.

## **Exterior**

Exterior Features Beach Access, Boating, Gated Community, Golf Nearby, No Through

Road, Recreation Use, See Remarks