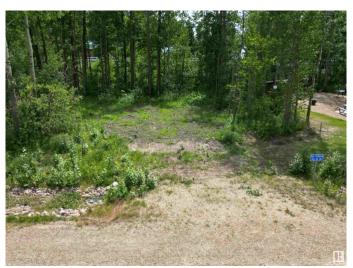

## \$140,000

0 Bedroom, 0.00 Bathroom, Rural on 0.63 Acres

None, Rural Wetaskiwin County, AB

Own your own RV lot with direct access to Pigeon Lake in a gated, private community. Condominium Property (60' x 117') has a graveled RV pad with electricity and sewer already on the lot. Natural gas is at the lot line. Common property includes the road and lake front area with 240' of lake frontage. Low condo fees of \$50/mo. Your choice of this lot or a number of others available in this exciting new development. Great Opportunity to be at the Lake at a Great Value! GST is applicable and will not be included in purchase price.