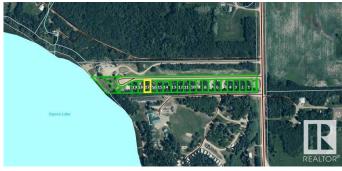

## \$140,000

0 Bedroom, 0.00 Bathroom, Rural on 0.63 Acres

None, Rural Wetaskiwin County, AB

Own your own RV lot with direct access to Pigeon Lake in a gated, private community. Condominium Property (60' x 117') has a graveled RV pad with electricity and sewer already on the lot. Natural gas is at the lot line. Common property includes the road and lake front area with 240' of lake frontage. Low condo fees of \$50/mo. Your choice of this lot or a number of others available in this exciting new development. Great Opportunity to be at the Lake at a Great Value! GST is applicable and will not be included in purchase price.

## **Community Information**

Address 165 470044 Rge Rd 281
Area Rural Wetaskiwin County

Subdivision None

City Rural Wetaskiwin County

County ALBERTA

Province AB

Postal Code T0C 2C0