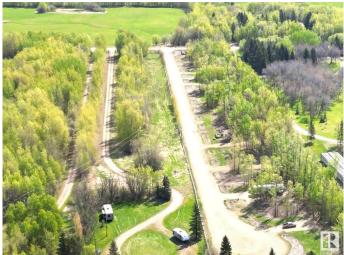

## \$130,000

0 Bedroom, 0.00 Bathroom, Rural on 0.16 Acres

None, Rural Wetaskiwin County, AB

Own your own RV lot with direct access to Pigeon Lake in a gated, private community. Condominium Property (60' x 117') has a graveled RV pad with electricity and sewer already on the lot. Natural gas is at the lot line. Common property includes the road and lake front area with 240' of lake frontage. Low condo fees of \$50/mo. Your choice of this lot or a number of others available in this exciting new development. Great Opportunity to be at the Lake at a Great Value! 5% GST will apply and be the responsibility of the buyer.

#### Exterior

Exterior Features Boating, Gated Community, Golf Nearby, No Through Road, Recreation Use, See Remarks