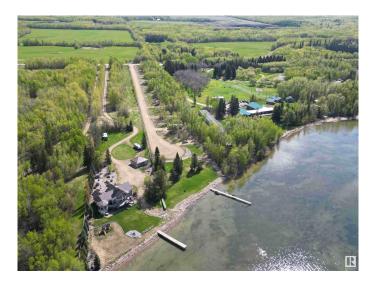

## \$130,000

0 Bedroom, 0.00 Bathroom, Rural on 0.16 Acres

None, Rural Wetaskiwin County, AB

Own your own RV lot with direct access to Pigeon Lake in a gated, private community. Condominium Property (60' x 117') has a graveled RV pad with electricity and sewer already on the lot. Natural gas is at the lot line. Common property includes the road and lake front area with 240' of lake frontage. Low condo fees of \$50/mo. Your choice of this lot or a number of others available in this exciting new development. Great Opportunity to be at the Lake at a Great Value! 5% GST will apply and be the responsibility of the buyer.

#### Exterior

Exterior Features Boating, Gated Community, Golf Nearby, No Through Road, Recreation Use, See Remarks