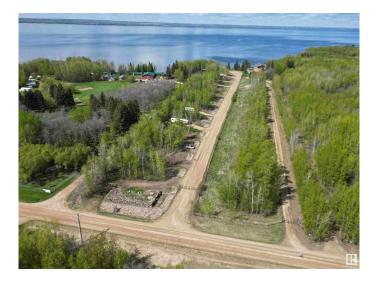

## \$130,000

0 Bedroom, 0.00 Bathroom, Rural on 0.16 Acres

None, Rural Wetaskiwin County, AB

Own your own RV lot with direct access to Pigeon Lake in a gated, private community. Condominium Property (60' x 117') has a graveled RV pad with electricity and sewer already on the lot. Natural gas is at the lot line. Common property includes the road and lake front area with 240' of lake frontage. Low condo fees of \$50/mo. Your choice of this lot or a number of others available in this exciting new development. Great Opportunity to be at the Lake at a Great Value! 5% GST will apply and be the responsibility of the buyer.

#### Exterior

Exterior Features Boating, Gated Community, Golf Nearby, No Through Road, Recreation Use, See Remarks