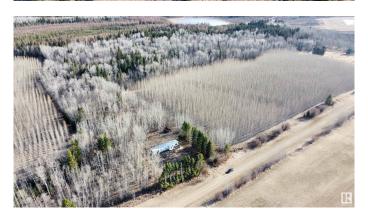

### \$259,000

0 Bedroom, 0.00 Bathroom, Rural on 153.80 Acres

None, Rural Athabasca County, AB

Rare opportunity. In a great recreational area! Close to Northbuck Lake, Amisk, Lake, Skeleton lake, and so many more in the area within an hours drive. Almost a full quarter section located just East of Caslan half a mile. 153.8 acres. This quarter is fully treed with Northern boreal mix and some Alpac poplars that will remain. The train tracks run East to West through basically the centre of the property. This is an excellent recreational spot for hunting and recreation as well a great place to put a home or cabin. There was at one time power on the property which is now disconnected. There is an old mobile home and shed with some debris that you will need to clean up. If your looking for a nice quarter in a beautiful area! This is it!