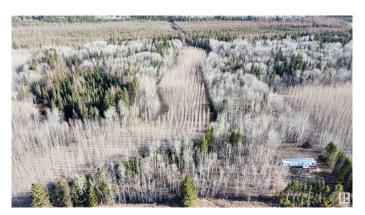

### \$259,000

0 Bedroom, 0.00 Bathroom, Rural on 153.80 Acres

None, Rural Athabasca County, AB

Rare opportunity. In a great recreational area! Close to Northbuck Lake, Amisk, Lake, Skeleton lake, and so many more in the area within an hours drive. Almost a full quarter section located just East of Caslan half a mile. 153.8 acres. This quarter is fully treed with Northern boreal mix and some Alpac poplars that will remain. The train tracks run East to West through basically the centre of the property. This is an excellent recreational spot for hunting and recreation as well a great place to put a home or cabin. There was at one time power on the property which is now disconnected. There is an old mobile home and shed with some debris that you will need to clean up. If your looking for a nice quarter in a beautiful area! This is it!