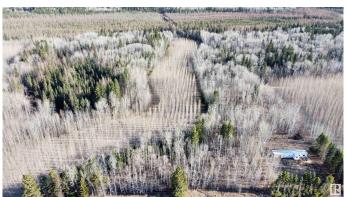

### \$259,000

0 Bedroom, 0.00 Bathroom, Rural on 153.80 Acres

None, Rural Athabasca County, AB

Rare opportunity. In a great recreational area! Close to Northbuck Lake, Amisk, Lake, Skeleton lake, and so many more in the area within an hours drive. Almost a full quarter section located just East of Caslan half a mile. 153.8 acres. This quarter is fully treed with Northern boreal mix and some Alpac poplars that will remain. The train tracks run East to West through basically the centre of the property. This is an excellent recreational spot for hunting and recreation as well a great place to put a home or cabin. There was at one time power on the property which is now disconnected. There is an old mobile home and shed with some debris that you will need to clean up. If your looking for a nice quarter in a beautiful area! This is it!