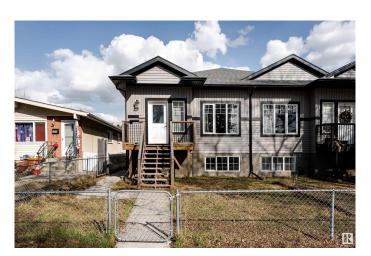

### \$375,000

5 Bedroom, 3.00 Bathroom, 1,000 sqft Condo / Townhouse on 0.00 Acres

Eastwood, Edmonton, AB

ZERO CONDO FEES! Fantastic 5 bed, 3 bath half duplex in Eastwood with over 1,000 sq. ft. on the main floor! Features 3 bedrooms, 2 bathrooms, bright living and dining areas, and a modern kitchen with quartz countertops, a large island with seating, stainless steel appliances, and plenty of cabinet space. Convenient main floor laundry. The spacious primary includes a 4pc ensuite. Brand new basement with PRIVATE SIDE ENTRANCE offers a large rec room, 2 more bedrooms, and another 4pc bathâ€"great for extended family or rental potential. Detached double garage and easy to show. Located near parks, public transportation, schools, and groceries! Ideal for investors or first-time buyers!

## **Exterior**

Exterior Wood, Vinyl

Exterior Features Park/Reserve, Public Transportation, Schools, Shopping Nearby

Roof Asphalt Shingles

Construction Wood, Vinyl

Foundation Slab