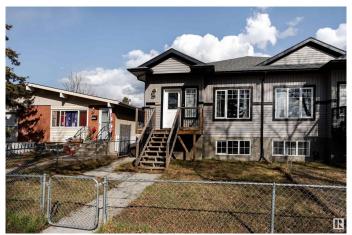

### \$375,000

5 Bedroom, 3.00 Bathroom, 1,000 sqft Condo / Townhouse on 0.00 Acres

Eastwood, Edmonton, AB

ZERO CONDO FEES! Fantastic 5 bed, 3 bath half duplex in Eastwood with over 1,000 sq. ft. on the main floor! Features 3 bedrooms, 2 bathrooms, bright living and dining areas, and a modern kitchen with quartz countertops, a large island with seating, stainless steel appliances, and plenty of cabinet space. Convenient main floor laundry. The spacious primary includes a 4pc ensuite. Brand new basement with PRIVATE SIDE ENTRANCE offers a large rec room, 2 more bedrooms, and another 4pc bathâ€"great for extended family or rental potential. Detached double garage and easy to show. Located near parks, public transportation, schools, and groceries! Ideal for investors or first-time buyers!

## **Exterior**

Exterior Wood, Vinyl

Exterior Features Park/Reserve, Public Transportation, Schools, Shopping Nearby

Roof Asphalt Shingles

Construction Wood, Vinyl

Foundation Slab