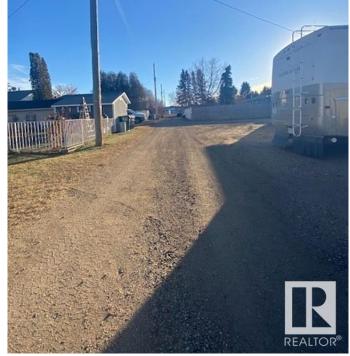

#### \$80,000

0 Bedroom, 0.00 Bathroom, Single Family on 0.00 Acres

Josephburg, Josephburg, AB

Vacant Lot in the hamlet of Josephburg. Only minutes to Fort Saskatchewan (6.5 km west). Utilities such as power, gas, water & sewer are at the lot because a house was there previously and has since been removed. Items currently sitting on the lot are not included in the sale (Unless negotiated into the deal). The lot size is 60' x 120' or 18.3m x 36.6m. This is your opportunity to build your DREAM home in the lovely community of Josephburg. The best of both worlds - live in a small community and enjoy all the city amenities of Fort Saskatchewan.