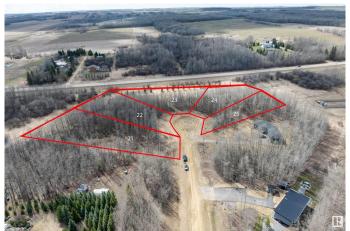

# \$99,000 - 22 Beachside Estates, Rural Wetaskiwin County

MLS® #E4432917

## \$99,000

0 Bedroom, 0.00 Bathroom, Rural on 1.00 Acres

None, Rural Wetaskiwin County, AB

Build your dream estate home on this generous, private 1-acre lot with excellent lake access. Ideally located just east of the Village at Pigeon Lake, you'll enjoy the convenience of nearby shopping, golf courses, and restaurants. This beautiful property offers both tranquility and accessibilityâ€"perfect for your future getaway or year-round residence. GST may be applicable. Additional lots available.

## **Community Information**

Address 22 Beachside Estates

Area Rural Wetaskiwin County

Subdivision None

City Rural Wetaskiwin County

County ALBERTA

Province AB

Postal Code T0C 2V0