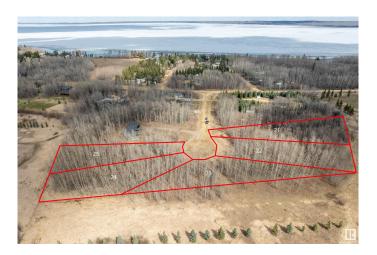

# \$99,000 - 22 Beachside Estates, Rural Wetaskiwin County

MLS® #E4432917

## \$99,000

0 Bedroom, 0.00 Bathroom, Rural on 1.00 Acres

None, Rural Wetaskiwin County, AB

Build your dream estate home on this generous, private 1-acre lot with excellent lake access. Ideally located just east of the Village at Pigeon Lake, you'll enjoy the convenience of nearby shopping, golf courses, and restaurants. This beautiful property offers both tranquility and accessibilityâ€"perfect for your future getaway or year-round residence. GST may be applicable. Additional lots available.

## **Community Information**

Address 22 Beachside Estates

Area Rural Wetaskiwin County

Subdivision None

City Rural Wetaskiwin County

County ALBERTA

Province AB

Postal Code T0C 2V0