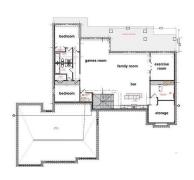

#### **Amenities**

Features Air Conditioner, Carbon Monoxide Detectors, Ceiling 10 ft., Closet

Organizers, Deck, Detectors Smoke, Exercise Room, Exterior Walls-2"x6", Hot Water Natural Gas, No Animal Home, No Smoking Home, Parking-Extra, Patio, Smart/Program. Thermostat, Vaulted Ceiling, Wet Bar, Vacuum System-Roughed-In, Natural Gas BBQ Hookup, 9 ft.

#### Interior

Interior Features ensuite bathroom

Heating Forced Air-2, Natural Gas

Fireplace Yes
Stories 2
Has Basement Yes

Basement Full, Finished