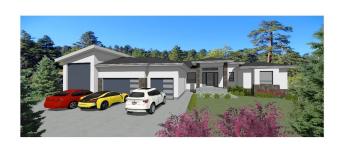

# \$1,750,000

5 Bedroom, 4.50 Bathroom, 2,868 sqft Rural on 1.00 Acres

Spring Meadow Estates, Rural Parkland County, AB

#### **Essential Information**

MLS® # E4433053 Price \$1,750,000

Bedrooms 5
Bathrooms 4.50
Full Baths 4
Half Baths 1

Square Footage 2,868
Acres 1.00
Year Built 2025
Type Rural

Sub-Type Detached Single Family

Style Bungalow

Status Active

# **Exterior**

Exterior Wood

Exterior Features Fenced, Park/Reserve

Construction Wood

Foundation Concrete Perimeter