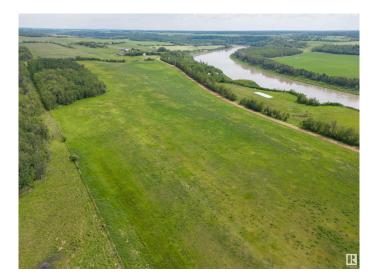

## \$680,000

0 Bedroom, 0.00 Bathroom, Rural on 128.13 Acres

None, Rural Smoky Lake County, AB

Leave the city and come live out your dream of living in the serenity of the country. 128 acres of prime farmland overlooking the North Saskatchewan River on Victoria Trail is the perfect spot to build your dream home! The property has access roads on all three sides with 4 separate approaches. It features the perfect slope for your forever home overlooking the river. All utilities are close by, with two power poles currently on the property. The parcel currently holds 100 acres of pasture with approximately 28 acres of hay. The pasture portion is fenced, and there is a dugout, making it ideal for livestock. In previous years, it was used for grain farming with #1 and #2 soil. River access is within easy reach just across the road, and it's only 50 minutes from Fort Saskatchewan. The nearest town is Smoky Lake, where you can find shopping, schools, and the hospital, as well as a golf course and many lakes to enjoy no matter the season!