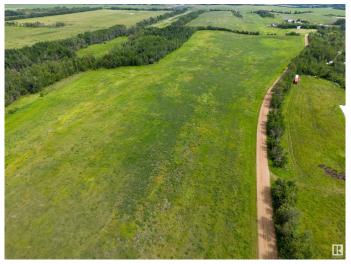

## \$680,000

0 Bedroom, 0.00 Bathroom, Rural on 128.13 Acres

None, Rural Smoky Lake County, AB

Leave the city and come live out your dream of living in the serenity of the country. 128 acres of prime farmland overlooking the North Saskatchewan River on Victoria Trail is the perfect spot to build your dream home! The property has access roads on all three sides with 4 separate approaches. It features the perfect slope for your forever home overlooking the river. All utilities are close by, with two power poles currently on the property. The parcel currently holds 100 acres of pasture with approximately 28 acres of hay. The pasture portion is fenced, and there is a dugout, making it ideal for livestock. In previous years, it was used for grain farming with #1 and #2 soil. River access is within easy reach just across the road, and it's only 50 minutes from Fort Saskatchewan. The nearest town is Smoky Lake, where you can find shopping, schools, and the hospital, as well as a golf course and many lakes to enjoy no matter the season!