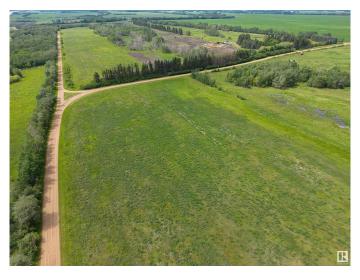

## \$680,000

0 Bedroom, 0.00 Bathroom, Rural on 128.13 Acres

None, Rural Smoky Lake County, AB

Leave the city and come live out your dream of living in the serenity of the country. 128 acres of prime farmland overlooking the North Saskatchewan River on Victoria Trail is the perfect spot to build your dream home! The property has access roads on all three sides with 4 separate approaches. It features the perfect slope for your forever home overlooking the river. All utilities are close by, with two power poles currently on the property. The parcel currently holds 100 acres of pasture with approximately 28 acres of hay. The pasture portion is fenced, and there is a dugout, making it ideal for livestock. In previous years, it was used for grain farming with #1 and #2 soil. River access is within easy reach just across the road, and it's only 50 minutes from Fort Saskatchewan. The nearest town is Smoky Lake, where you can find shopping, schools, and the hospital, as well as a golf course and many lakes to enjoy no matter the season!