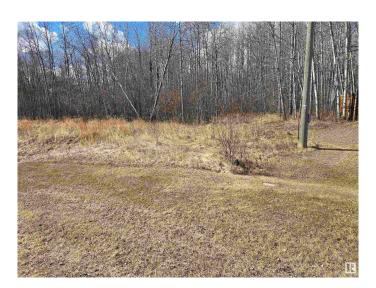

### \$79,900

0 Bedroom, 0.00 Bathroom, Rural on 1.94 Acres

Legends Western Estates, Rural Bonnyville M.D., AB

This 1.94 Acres has an approach already built with a culvert; there is power at the property and natural gas, through North East Gas, [reputed to be some of the cheapest natural gas in Alberta], right at the property. The subdivision is only 10 minutes out of town, located between the Kinosoo Ridge Ski Hill and Cherry Grove. This is a mostly treed lot to allow for a building site with trees surrounding the location of a future home build. The lot is approximately 63 meters across the front and at least 104 meters in length.

#### **Exterior**

Exterior Features Flat Site, Fruit Trees/Shrubs, Level Land, No Back Lane, Ski Hill Nearby