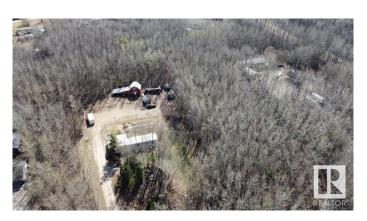

### \$260,000

2 Bedroom, 2.00 Bathroom, 1,085 sqft Rural on 2.92 Acres

Aspen Hills (Lac Ste. Anne), Rural Lac Ste. Anne County, AB

A beautiful 2.92 acre treed property 5 minutes to Onoway and 15 minutes to Spruce Grove/Stony Plain. The home has been fully renovated inside, ready for new owners and immediate possession! The entry is equipped with laundry area before entering the main part of the home. Living, dining and kitchen are open concept, with light and bright cabinets, stainless steel appliances new vinyl plank flooring and the warmth of a pine ceiling. With updated bathrooms and good sized bedrooms, comfort greets you. It also has a newer roof, furnace & hot water tank. Outdoor perks include a barn, chicken coop, woodshed and garden. A paradise for privacy & gardening!

Exterior Features Fruit Trees/Shrubs, Private Setting, Treed Lot

Foundation Block