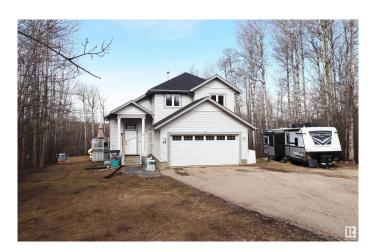

# \$555,000 - 25 1307 Twp Rd 540, Rural Parkland County

MLS® #E4433133

### \$555,000

5 Bedroom, 3.50 Bathroom, 1,501 sqft Rural on 1.56 Acres

Chickakoo Estates, Rural Parkland County, AB

Looking for that perfect acreage to raise a family? This absolutely stunning private and treed 1.56 acre pie lot in Chickakoo Estates is tucked away at the end of the road and backing a field. There's a total of 5 bedrooms and 3.5 baths, vaulted ceilings in the great room and main floor laundry! Fresh paint throughout including the classic white kitchen! Watch the kids and wildlife through the triple pane windows installed in 2020. Double attached garage is heated and there's plenty of room for RV or extra parking. The shingles were replaced in 2019, the water heater is newer, and central air was added in 2014! There's incredible potential to make this remarkable property truly your own with a little sweat equity.