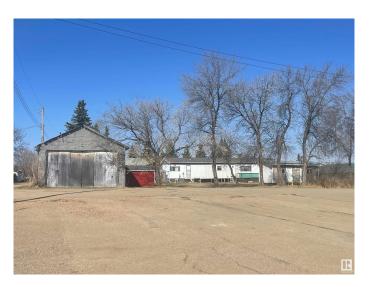

#### \$119,900

1 Bedroom, 1.00 Bathroom, 1,064 sqft Single Family on 0.04 Acres

Grassland, Grassland, AB

Located in the Hamlet of Grassland, Alberta. Offering a double lot 146.9 m sq. total Lanscaped lot has mature trees. Serviced with town water. Property has power and two tank septic system. The older shop building has a concrete floor. Older 1974, 1055 sq ft 76x 14 mobile on property has had water damage. You could potential fix or remove completely. You decide!

Built in 1974