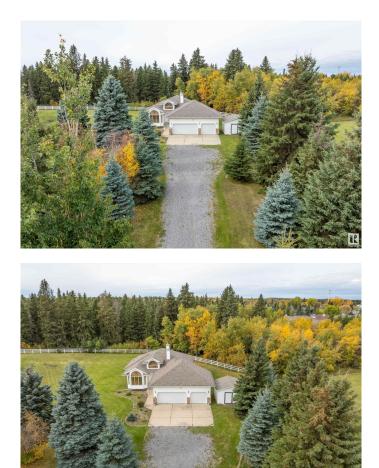

#### \$799,000

5 Bedroom, 2.50 Bathroom, 1,691 sqft Rural on 2.09 Acres

None, Rural Wetaskiwin County, AB

Opportunity to own a beautiful home & 2.09 PERFECT ACRES in Wetaskiwin County that wraps around the RAVINE and GORGEOUS TREED RESERVE that is the PIPESTONE CREEK as it winds thru Millet and is the natural south border of the Town. Treed perimeter, fenced in WHITE PVC FENCING and lovingly maintained, STEP BACK IN TIME into this 1691 sq. ft. BUNGALOW that offers a FULLY DEVELOPED basement, west SUN ROOM and deck and features a finished **TRIPLE ATTACHED GARAGE. Vaulted** ceilings, central staircase, FORMAL DINING ROOM, main floor DEN/OFFICE at the front door, 2 bedrooms up and 3 bedrooms downstairs plus 3 bathrooms. Spacious gathering areas in the GREAT ROOM with WOOD BURNING FIREPLACE & LOG LIGHTER & the large lower FAMILY ROOM/GAMES ROOM with WOOD BURNING STOVE! All this and more plus a **DRILLED WELL & HOLDING TANK! This** UNIQUE LOCATION offers so many possibilities, from simple COUNTRY LIVING with all the amenities the area has to offer to a thriving HOME BASED BUSINESS this could be the PERFECT ACREAGE.

#### Amenities

| Features | Deck, Sunroom, Vaulted Ceiling, See Remarks |
|----------|---------------------------------------------|
|----------|---------------------------------------------|

#### Exterior

| Exterior          | Wood                                                                              |
|-------------------|-----------------------------------------------------------------------------------|
| Exterior Features | Fenced, Golf Nearby, Landscaped, Schools, Shopping Nearby, Treed Lot, See Remarks |