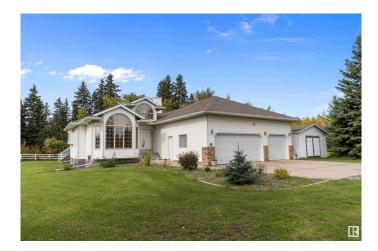

#### \$799,000

5 Bedroom, 2.50 Bathroom, 1,691 sqft Rural on 2.09 Acres

None, Rural Wetaskiwin County, AB

Opportunity to own a beautiful home & 2.09 PERFECT ACRES in Wetaskiwin County that wraps around the RAVINE and GORGEOUS TREED RESERVE that is the PIPESTONE CREEK as it winds thru Millet and is the natural south border of the Town. Treed perimeter, fenced in WHITE PVC FENCING and lovingly maintained, STEP BACK IN TIME into this 1691 sq. ft. BUNGALOW that offers a FULLY DEVELOPED basement, west SUN ROOM and deck and features a finished **TRIPLE ATTACHED GARAGE. Vaulted** ceilings, central staircase, FORMAL DINING ROOM, main floor DEN/OFFICE at the front door, 2 bedrooms up and 3 bedrooms downstairs plus 3 bathrooms. Spacious gathering areas in the GREAT ROOM with WOOD BURNING FIREPLACE & LOG LIGHTER & the large lower FAMILY ROOM/GAMES ROOM with WOOD BURNING STOVE! All this and more plus a **DRILLED WELL & HOLDING TANK! This** UNIQUE LOCATION offers so many possibilities, from simple COUNTRY LIVING with all the amenities the area has to offer to a thriving HOME BASED BUSINESS this could be the PERFECT ACREAGE.

#### Amenities

| Features | Deck, Sunroom, Vaulted Ceiling, See Remarks |
|----------|---------------------------------------------|
|----------|---------------------------------------------|

#### Exterior

| Exterior          | Wood                                                                              |
|-------------------|-----------------------------------------------------------------------------------|
| Exterior Features | Fenced, Golf Nearby, Landscaped, Schools, Shopping Nearby, Treed Lot, See Remarks |