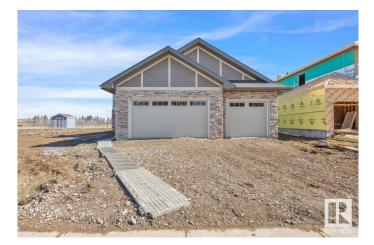

#### \$799,000

4 Bedroom, 3.00 Bathroom, 1,684 sqft Single Family on 0.00 Acres

Genesis On The Lakes, Stony Plain, AB

Welcome to this exceptional bungalow in the highly sought-after Genesis communityâ€"where elegance meets lifestyle. Ideally located near tranquil walking paths and the lake, this home offers a rare opportunity to enjoy both luxury and nature in one of the area's most desirable settings. Built with care and precision, this home features high-end finishes throughout, including premium lighting, flooring, cabinetry, and sophisticated fixtures that create a timeless aesthetic. The bright, open-concept main living area is perfect for both everyday living and entertaining, with a chef-inspired kitchen showcasing top-tier appliances, a large island, and thoughtful storage. The spacious primary suite offers a spa-like ensuite and walk-in closet. A triple front-attached garage provides ample room for vehicles, storage, or hobbies, while the fully finished basement extends your living space with additional bedrooms, a family room, and a full bathroomâ€"IMMEDIATE POSSESION!!