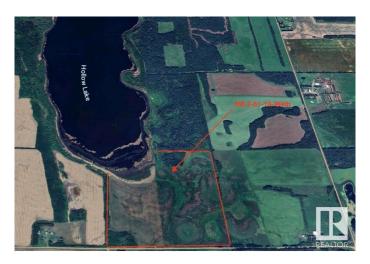

## \$424,900

0 Bedroom, 0.00 Bathroom, Rural on 118.40 Acres

None, Rural Smoky Lake County, AB

Zoned Agricultural - 118.4 acre parcel with approximately 25 acres that produces oat crops and 80 acres in hay. Productive land if you want to: (a) EXPAND your existing farming operation (b) SEEK a rural lifestyle enriched by small-scale agricultural pursuits for personal fulfillment - the perfect blend of productivity and natural beauty as this land Borders Hollow Lake, and there's great treed sites with building potential OR (c) INVESTOR - MINDED landowner who wants a safe, tangible investment with passive income through crop share agreements or land appreciation over time. Whether expanding, pursuing or investing, this parcel is perfectly suited to those goals.