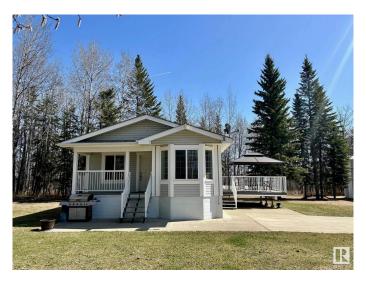

### \$650,000

3 Bedroom, 2.00 Bathroom, 1,200 sqft Rural on 3.00 Acres

Larkspur\_WEST, Rural Westlock County, AB

This is a beautiful property near Long Island Lake. If sitting on the balcony you might see some wildlife passing by. The property is sitting on a historic site (Old Larkspur School). A shop of 60 ft by 40 ft with two overhead door of 12 ft by 14 ft, equipped with vehicle hoist, tires changing machine, tires balancing machine, compressor, transmission jack, a mezzanine and all furniture in the living area.

#### **Essential Information**

MLS® # E4433211 Price \$650,000

Bedrooms 3 Bathrooms 2.00

Full Baths 2

Square Footage 1,200
Acres 3.00
Year Built 2009
Type Rural

Sub-Type Detached Single Family

Style Bungalow

#### **Exterior**

Exterior Modular

Exterior Features Backs Onto Park/Trees, Corner Lot, Fruit Trees/Shrubs, Private Setting,

Schools, Treed Lot

Lot Description 3 Acres
Construction Modular
Foundation Piling